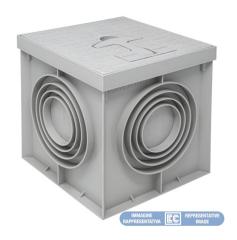

# **GROUND BOX WITH COVER 400x400** mm

#### CLASS EC004532 - Underground connection pit for cables/pipes

| Material                   | Plastic | Material quality          | Polypropylene (PP) | Colour            | Grey    |
|----------------------------|---------|---------------------------|--------------------|-------------------|---------|
| Width                      | 395 mm  | Depth                     | 368 mm             | Weight            | 5.47 kg |
| With cover                 | Yes     | Total height              | 395 mm             | Material cover    | Plastic |
| Lockable cover             | No      | Cover with hinge          | No                 | With sealing ring | No      |
| Load class according to EN | None    | Prepared for pre-stamping | for Yes            |                   |         |

## Technical Characteristics

permissible load 14.68 kN Internal dimensions 350 x 350 mm

pipes