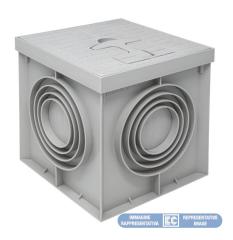

# GROUND BOX WITH COVER 300x300 mm

#### CLASS EC004532 - Underground connection pit for cables/pipes

| Material                   | Plastic | Material quality          | Polypropylene (PP) | Colour            | Grey    |
|----------------------------|---------|---------------------------|--------------------|-------------------|---------|
| Width                      | 290 mm  | Depth                     | 273 mm             | Weight            | 2 kg    |
| With cover                 | Yes     | Total height              | 290 mm             | Material cover    | Plastic |
| Lockable cover             | No      | Cover with hinge          | No                 | With sealing ring | No      |
| Load class according to EN | None    | Prepared for pre-stamping | for Yes            |                   |         |

## **Technical Characteristics**

permissible load 9.37 kN Internal dimensions 250 x 250 mm

pipes