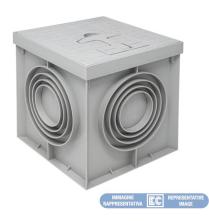

# **GROUND BOX WITH COVER 250x250** mm

Pipes and fittings > Accessories for conduits > Draw tapes , ground boxes and springs > Manholes > Underground connection pit for cables/pipes

## Etim (EG015130 - EC004532)

| Material                           | Plastic | Colour                         | Grey               | Width             | 283 mm  |
|------------------------------------|---------|--------------------------------|--------------------|-------------------|---------|
| Depth                              | 180 mm  | Material quality               | Polypropylene (PP) | Weight            | 1.32 kg |
| Total height                       | 235 mm  | With cover                     | Yes                | Material cover    | Plastic |
| Lockable cover                     | Yes     | Cover with hinge               | No                 | With sealing ring | Yes     |
| Load class according to EN<br>1433 | None    | Prepared for pre-stampin pipes | g for Yes          |                   |         |